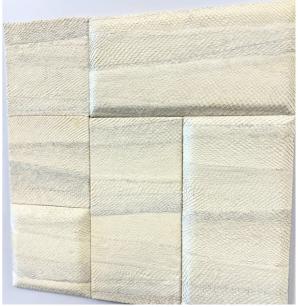

# SALMON DESIGNS

Made from larger salmon leathers welded individually in a parallel format, producing these beautiful panel which is very resistant and ideal for manufacturing a wide range fine products such as fine accessories and interior designs.

These salmon panels are handmade and bonded without any stitching, only using a natural biodegradable adhesive.

Each panel has a minimum width of 50 cm and a length of around 1.8 meters.

WallCoverings