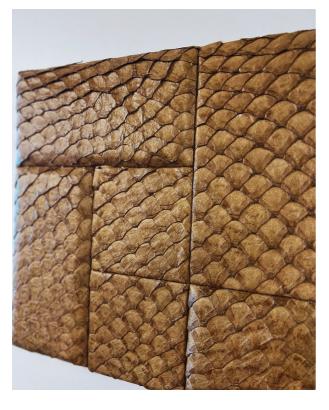

Pirarucu, known as the "Amazon Giant", is a freshwater fish native to the Brazilian Amazon. Thousands of families in the region have survival linked to their capture and conservation. The use of its skin to produce leather in a sustainable way by Nova Kaeru, contributes to the preservation of the species and the increase of the income

species and the increase of the income of indigenous and riverside community, guaranteeing a better quality of life for their families and local communities.

The skin of pirarucu fish is a luxury product that is able to build a complete sustainable cycle in the industry, protecting the forests, wildlife and people who depend on them.

# PIRARUCU DESIGNS

- ·Fashion
- ·Interior Design, home decor
- ·Wallcovering
- $\cdot$  Upholstery
- ·Creative design

# PIRARUCU DESIGNS