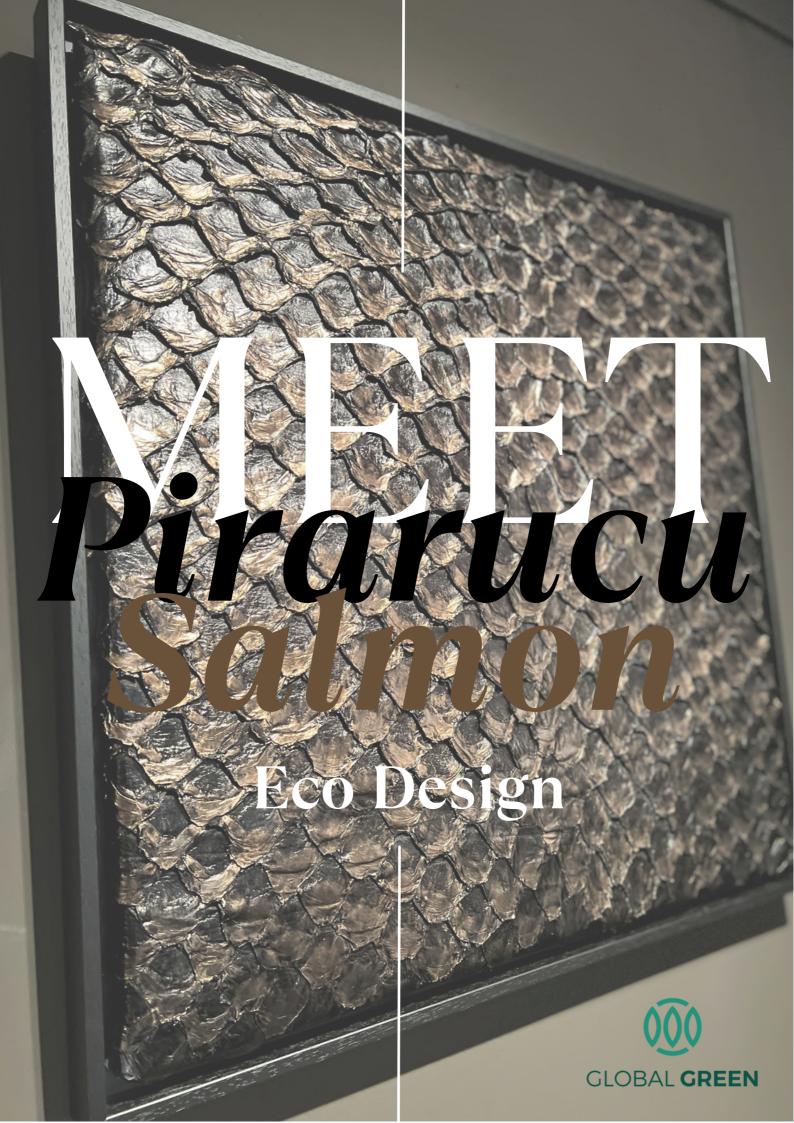

Pirarucu, known as the "Amazon Giant", is a freshwater fish native to the Brazilian Amazon. Thousands of families in the region have survival linked to their capture and conservation. The use of its skin to produce leather in a sustainable way by Nova Kaeru, contributes to the preservation of the species and the increase of the income

species and the increase of the income of indigenous and riverside community, guaranteeing a better quality of life for their families and local communities.

The skin of pirarucu fish is a luxury product that is able to build a complete sustainable cycle in the industry, protecting the forests, wildlife and people who depend on them.