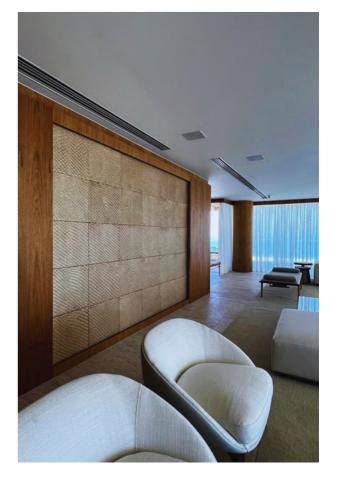

# SALMON DESIGNS

Made from larger salmon leathers welded individually in a parallel format, producing these beautiful panel which is very resistant and ideal for manufacturing a wide range fine products such as fine accessories and interior designs.

These salmon panels are handmade and bonded without any stitching, only using a natural biodegradable adhesive.

Each panel has a minimum width of 50 cm and a length of around 1.8 meters.

WallCoverings