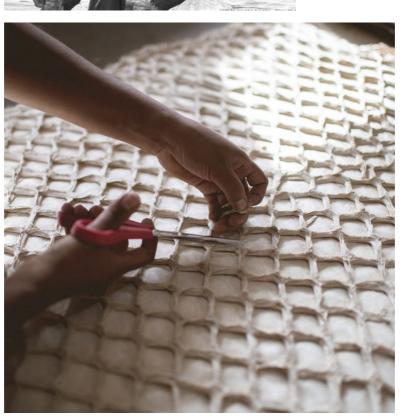

# SALMON DESIGNS

Made from larger salmon leathers welded individually in a parallel format, producing these beautiful panel which is very resistant and ideal for manufacturing a wide range fine products such as fine accessories and interior designs.

These salmon panels are handmade and bonded without any stitching, only using a natural biodegradable adhesive.

Each panel has a minimum width of 50 cm and a length of around 1.8 meters.

WallCoverings